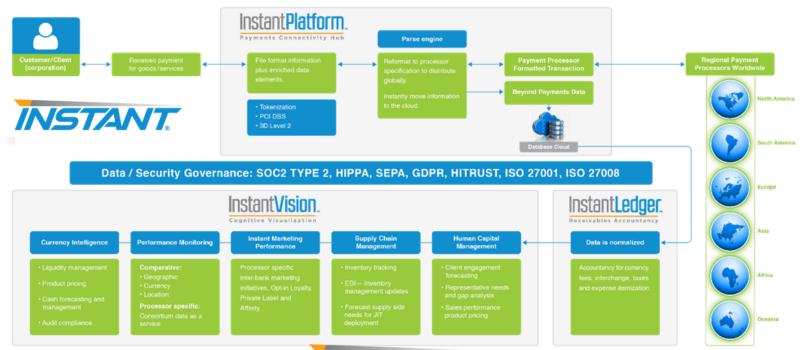

# **Achieve at normalcy**

Payments information processed through InstantPlatform is automatically accounted for in InstantLedger®, where it formats receivables and correlated demographic information for each product or service sold to an organization's clients. As the payment data (including cash payment data) is received, what was once dark data (unknown or invisible) is exposed and accounted for. This information can then be utilized — instantaneously — throughout the organization to enable proactive decision-making.

[Figure 2: On the next page details the Instant Global Product Suite]

Figure 2: Instant Global Product Suite.