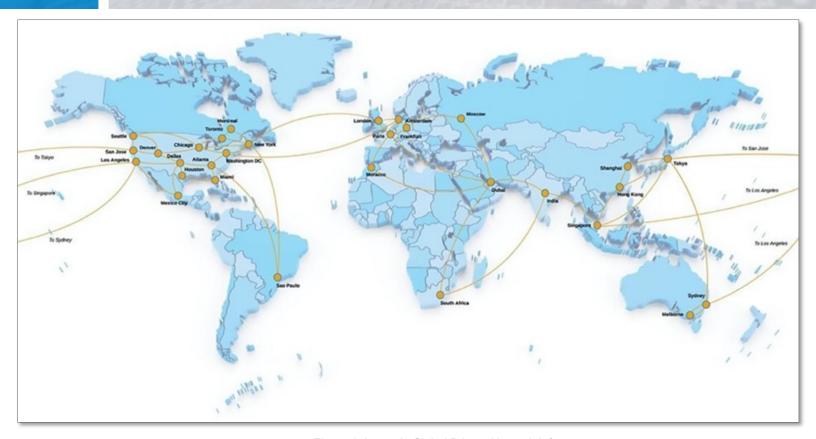

- Over 30 global locations with geographically dispersed network Points of Presence (PoPs).
- Carrier-grade private network with more than 2,000 Gbps between data centers and network Points of Presence of connectivity.
- Every location designed, built, and operated to the same standardized Point of Deployment (PoD) - based specification.
- 24/7 on-site security and rigorous controls.
- Public, private, and managed networks all separate.

Global compliance certifications attained as a service include:

- PCIDSS
- P2PE
- 3D Level2
- SEPA
- HIPPA
- BAA

[Figure 1: On the next page details Instant's Global Private Network Infrastructure]

Figure 1: Instant's Global Private Network Infrastructure.